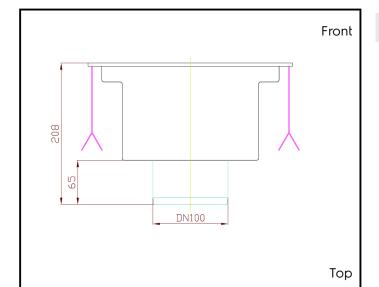

#### **Key Information:**

External dimensions, Width:

328050 (FDE3030)300 mmExternal dimensions, Depth:300 mmExternal dimensions, Height:208 mmNet weight:5 kg

Floor Drains and Collecting Tanks Floor Drain with Stainless Steel Top - Vertical outlet 300x300 mm