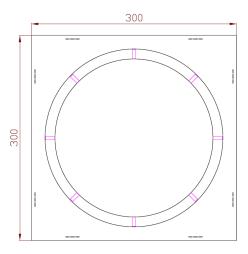

#### **Key Information:**

External dimensions, Width:

328050 (FDE3030)300 mmExternal dimensions, Depth:300 mmExternal dimensions, Height:208 mmNet weight:5 kg

Floor Drains and Collecting Tanks Floor Drain with Stainless Steel Top - Vertical outlet 300x300 mm