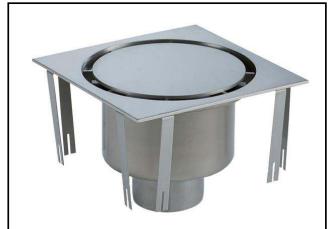

328050 (FDE3030)

Floor drainage channel with s/s solid top - vertical outlet, 300x300

#### Item No.

Constructed in 304 AISI stainless steel. Collecting tank with vertical drain pipe. Solid top cover.

#### Construction

- Adjustable leveling feet.
- Top cover available with perforated surface or with stainless steel grid.
- Constructed entirely in 304 AISI stainless steel.
- Collecting tanks available with vertical drain pipe.